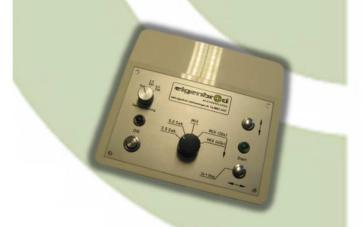

With the included controller all velocities can be called up in accordance to the regulations of the ISSF and the DSB.

## **Technical details:**

- Entire opening: 2m
- Fully electronic control board for constant monitoring of the running speed in the corridor
- 2 running speeds:
  - High -speed gear of 2,5 seconds
  - Low-speed gear of 5 seconds
  - Mix-Programme
- Delivery inclusive remote control with connection cable 6m
- System made of robust steel
- scratch-resistant lacquer
- Power supply 230V, 50Hz